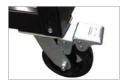

Padded slots to protect barriers

6" / 150mm locking wheels for excellent stability