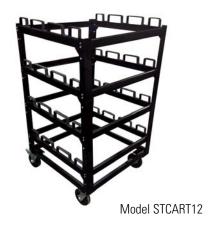

## Storage Cart

## MOVE & STORE MULTIPLE BARRIERS

Storage Carts allow multiple barriers to be picked up, moved and stored at one time. We have three models with 12, 18 & 21 barrier capacity All models feature heavy duty steel construction and will withstand years of use. Padded slots protect your barriers, 6" / 150mm steering wheels provide excellent maneuverability and wheel locks give stability while the cart is being loaded or unloaded.

## **SPECIFICATIONS**

| Model:    | STCART12       | STCART18       | STCART21       |
|-----------|----------------|----------------|----------------|
| Capacity: | 12 barriers    | 18 barriers    | 21 barriers    |
| Height:   | 54" / 1.37m    | 82" / 2m       | 82" / 2m       |
| Width:    | 31" / 0.8m     | 33" / 0.84m    | 33" / 0.84m    |
| Depth:    | 31" / 0.8m     | 43" / 1.1m     | 43" / 1.1m     |
| Weight:   | 154 lbs / 70kg | 175 lbs / 80kg | 175 lbs / 80kg |