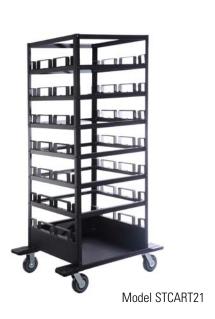

## Storage Cart

## MOVE & STORE MULTIPLE BARRIERS

Storage Carts allow multiple barriers to be picked up, moved and stored at one time. We have three models with 12, 18 & 21 barrier capacity All models feature heavy duty steel construction and will withstand years of use. Padded slots protect your barriers, 6" / 150mm steering wheels provide excellent maneuverability and wheel locks give stability while the cart is being loaded or unloaded.

## **SPECIFICATIONS**

| Model:    | STCART12       | STCART18       | STCART21       |
|-----------|----------------|----------------|----------------|
| Capacity: | 12 barriers    | 18 barriers    | 21 barriers    |
| Height:   | 54" / 1.37m    | 82" / 2m       | 82" / 2m       |
| Width:    | 31" / 0.8m     | 33" / 0.84m    | 33" / 0.84m    |
| Depth:    | 31" / 0.8m     | 43" / 1.1m     | 43" / 1.1m     |
| Weight:   | 154 lbs / 70kg | 175 lbs / 80kg | 175 lbs / 80kg |